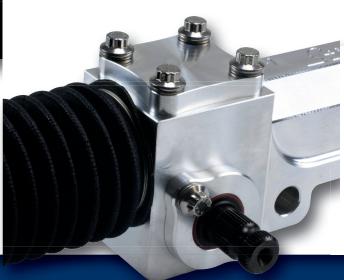

### **Gen 2 Pro-Box** 20:1 ratio

Designed specifically for drag racing's full-bodied vehicle classes. The complete assembly only weighs 5 ¼ pounds.