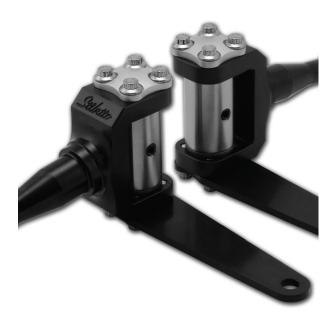

# of Rack and Pinions The 'Swiss

### **Fast Ratio** 6.4:1 ratio

**Proudly** 

Made in the USA

The perfect choice for lightweight applications requiring very fast and responsive steering. The Magnum housing provides increased rigidity and torsional stiffness for long lasting gear alignment in abusive applications.