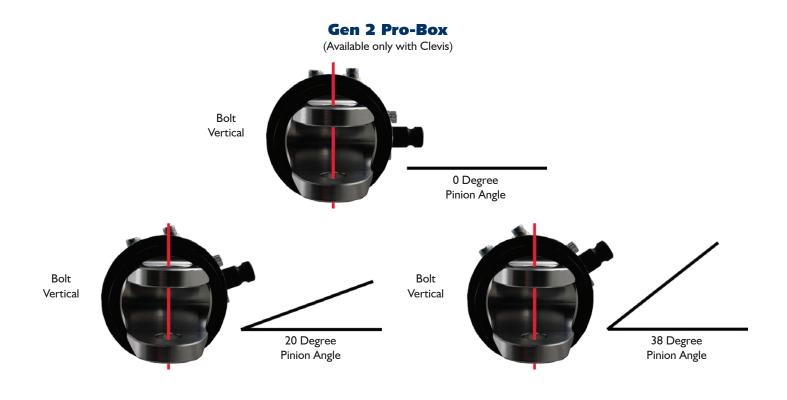

## **Clevis and Rod End Orientation**

Can be factory positioned to fit any application.

These are our most popular Clevis and Rod End configurations. Custom orientation is also available to meet your specific requirements on request.