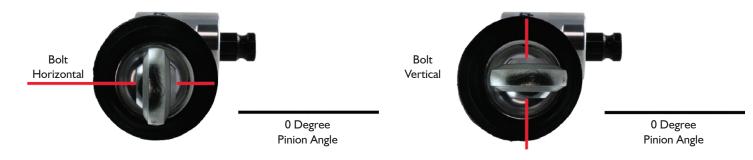

## **Clevis and Rod End Orientation**

Can be factory positioned to fit any application.

These are our most popular Clevis and Rod End configurations. Custom orientation is also available to meet your specific requirements on request.

## Small Box with Rod End



## **Small Box with Clevis**



For more information call 231-873-9252 or visit Pro-Werks.com Smart phones, snap here





**Clevis Orientation** Can be factory positioned to fit any application.

These are our most popular Clevis configurations. Custom orientation is also available to meet your specific requirements on request.



## Dwarf/Mod-Lite Box



For more information call 231-873-9252 or visit Pro-Werks.com Smart phones, snap here