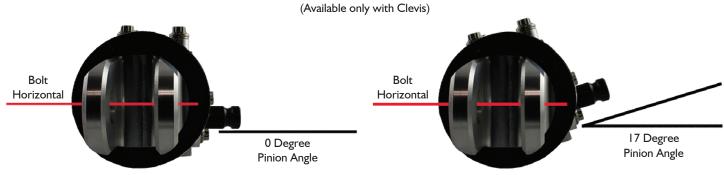

## Dwarf/Mod-Lite Box

For more information call 231-873-9252 or visit Pro-Werks.com Smart phones, snap here