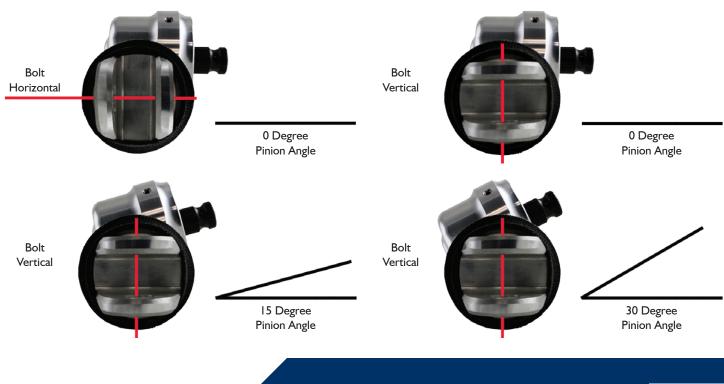

## **Small Box with Clevis**

For more information call 231-873-9252 or visit Pro-Werks.com Smart phones, snap here

**Clevis Orientation** Can be factory positioned to fit any application.

These are our most popular Clevis configurations. Custom orientation is also available to meet your specific requirements on request.